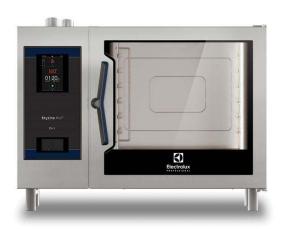

## SkyLine ProS Electric Combi Oven 6GN2/1

| ITEM #  |   |
|---------|---|
| MODEL # |   |
| NAME #  |   |
| SIS #   |   |
|         | _ |
| AIA#    |   |

217611 (ECOE62K2C0)

SkyLine ProS combi boilerless oven with touch screen control, 6x2/1GN, electric, 2 cooking modes (recipe program, manual), automatic cleaning

217621 (ECOE62K2A0)

SkyLine ProS combi boilerless oven with touch screen control, 6x2/1GN, electric, 2 cooking modes (recipe program, manual), automatic cleaning