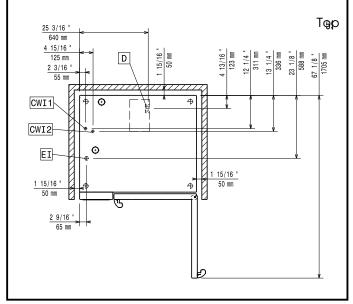

# SkyLine ProS Electric Combi Oven 6GN2/1

Cold Water inlet 1 CWI2

Cold Water Inlet 2

D Drain

DO Overflow drain pipe

Supply voltage:

217611 (ECOE62K2C0) 220-240 V/3 ph/50-60 Hz 217621 (ECOE62K2A0) 380-415 V/3N ph/50-60 Hz

Electrical power, default: 21.4 kW Electrical power max.: 22.9 kW

Circuit breaker required

Water:

Water inlet "FCW" connection: 3/4" Pressure, bar min/max: 1-6 bar 50mm Drain "D":

Max inlet water supply temperature:

30 °C Hardness: 5 °fH / 2.8 °dH Chlorides: <10 ppm Conductivity: >50 µS/cm

Electrolux Professional recommends the use of treated water,

based on testing of specific water conditions.

Please refer to user manual for detailed water quality