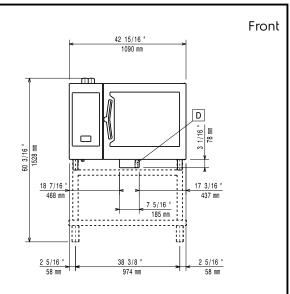

# SkyLine ProS Electric Combi Oven 6GN2/1

Cold Water inlet 1 CWI2

Cold Water Inlet 2

D Drain

DO Overflow drain pipe

Supply voltage:

217611 (ECOE62K2C0) 220-240 V/3 ph/50-60 Hz 217621 (ECOE62K2A0) 380-415 V/3N ph/50-60 Hz

GN: 6 - 2/1 Gastronorm

Max load capacity: 60 kg

**Key Information:** 

Door hinges:

External dimensions, Width: 1090 mm External dimensions, Depth: 971 mm 808 mm External dimensions, Height: Net weight: 140 kg 163 kg Shipping weight: Shipping volume: 1.28 m<sup>3</sup>