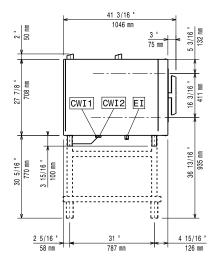

# SkyLine ProS Electric Combi Oven 6GN2/1

Cold Water inlet 1 CWI2

Cold Water Inlet 2

D Drain

DO Overflow drain pipe

Supply voltage:

217611 (ECOE62K2C0) 220-240 V/3 ph/50-60 Hz 217621 (ECOE62K2A0) 380-415 V/3N ph/50-60 Hz

Electrical power, default: 21.4 kW Electrical power max.: 22.9 kW

Circuit breaker required

Water:

Water inlet "FCW" connection: 3/4" Pressure, bar min/max: 1-6 bar 50mm Drain "D":

Max inlet water supply temperature:

30 °C Hardness: 5 °fH / 2.8 °dH Chlorides: <10 ppm Conductivity: >50 µS/cm

Electrolux Professional recommends the use of treated water,

based on testing of specific water conditions.

Please refer to user manual for detailed water quality